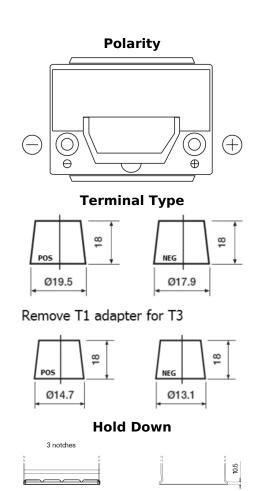

## Formula Xtreme FA406

| Part number                    | FA406          |
|--------------------------------|----------------|
| Technology                     | Flooded        |
| EAN/GTIN                       | 3661024047005  |
| Voltage                        | 12 V           |
| Capacity                       | 40.0 Ah        |
| CCA                            | 350 A          |
| Length                         | 187 mm         |
| Width                          | 127 mm         |
| Height                         | 220 mm         |
| Box size                       | B19            |
| Polarity                       | ETN 0          |
| Terminal Type                  | JIS taper post |
| Hold Down                      | B1             |
| Weights (subject of variation) | 9.30 kg        |
|                                |                |