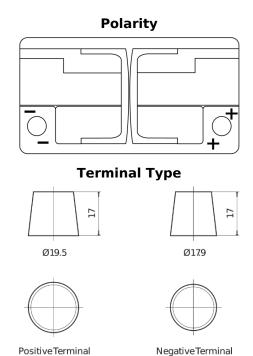

## Formula Xtreme FA1050

| Part number                    | FA1050        |
|--------------------------------|---------------|
| Technology                     | Flooded       |
| EAN/GTIN                       | 3661024044301 |
| Voltage                        | 12 V          |
| Capacity                       | 105.0 Ah      |
| CCA                            | 850 A         |
| Length                         | 315 mm        |
| Width                          | 175 mm        |
| Height                         | 205 mm        |
| Box size                       | LH4           |
| Polarity                       | ETN 0         |
| Terminal Type                  | EN taper post |
| Hold Down                      | B13           |
| Weights (subject of variation) | 23.10 kg      |