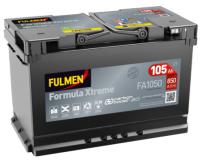

## Formula Xtreme FA1050

| Part number                    | FA1050        |
|--------------------------------|---------------|
| Technology                     | Flooded       |
| EAN/GTIN                       | 3661024044301 |
| Voltage                        | 12 V          |
| Capacity                       | 105.0 Ah      |
| CCA                            | 850 A         |
| Length                         | 315 mm        |
| Width                          | 175 mm        |
| Height                         | 205 mm        |
| Box size                       | LH4           |
| Polarity                       | ETN 0         |
| Terminal Type                  | EN taper post |
| Hold Down                      | B13           |
| Weights (subject of variation) | 23.10 kg      |