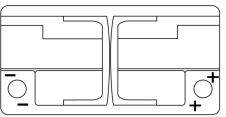

## **Dual EFB EZ850**

**Polarity** 

| Part number                    | EZ850         |
|--------------------------------|---------------|
| Technology                     | EFB           |
| EAN/GTIN                       | 3661024037495 |
| Voltage                        | 12 V          |
| Capacity                       | 100.0 Ah      |
| CCA                            | 900 A         |
| Watt hour                      | 850 Wh        |
| Length                         | 353 mm        |
| Width                          | 175 mm        |
| Height                         | 190 mm        |
| Box size                       | L05           |
| Polarity                       | ETN 0         |
| Terminal Type                  | EN taper post |
| Hold Down                      | B13           |
| Weights (subject of variation) | 25.50 kg      |