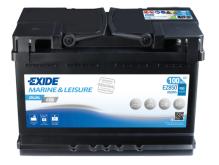

## **Dual EFB EZ850**

**Polarity** 

| Part number                    | EZ850         |
|--------------------------------|---------------|
| Technology                     | EFB           |
| EAN/GTIN                       | 3661024037495 |
| Voltage                        | 12 V          |
| Capacity                       | 100.0 Ah      |
| CCA                            | 900 A         |
| Watt hour                      | 850 Wh        |
| Length                         | 353 mm        |
| Width                          | 175 mm        |
| Height                         | 190 mm        |
| Box size                       | L05           |
| Polarity                       | ETN 0         |
| Terminal Type                  | EN taper post |
| Hold Down                      | B13           |
| Weights (subject of variation) | 25.50 kg      |