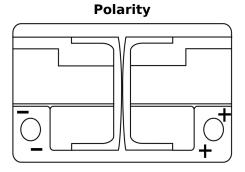

## **Dual EFB EZ600**

| Part number                    | EZ600         |
|--------------------------------|---------------|
| Technology                     | EFB           |
| EAN/GTIN                       | 3661024037488 |
| Voltage                        | 12 V          |
| Capacity                       | 70.0 Ah       |
| CCA                            | 760 A         |
| Watt hour                      | 600 Wh        |
| Length                         | 278 mm        |
| Width                          | 175 mm        |
| Height                         | 190 mm        |
| Box size                       | L03           |
| Polarity                       | ETN 0         |
| Terminal Type                  | EN taper post |
| Hold Down                      | B13           |
| Weights (subject of variation) | 19.30 kg      |