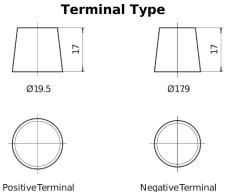

## **Dual EFB EZ600**

| Part number                    | EZ600         |
|--------------------------------|---------------|
| Technology                     | EFB           |
| EAN/GTIN                       | 3661024037488 |
| Voltage                        | 12 V          |
| Capacity                       | 70.0 Ah       |
| CCA                            | 760 A         |
| Watt hour                      | 600 Wh        |
| Length                         | 278 mm        |
| Width                          | 175 mm        |
| Height                         | 190 mm        |
| Box size                       | L03           |
| Polarity                       | ETN 0         |
| Terminal Type                  | EN taper post |
| Hold Down                      | B13           |
| Weights (subject of variation) | 19.30 kg      |