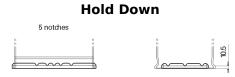

## **Dual EFB EZ600**

| Part number                    | EZ600         |
|--------------------------------|---------------|
| Technology                     | EFB           |
| EAN/GTIN                       | 3661024037488 |
| Voltage                        | 12 V          |
| Capacity                       | 70.0 Ah       |
| CCA                            | 760 A         |
| Watt hour                      | 600 Wh        |
| Length                         | 278 mm        |
| Width                          | 175 mm        |
| Height                         | 190 mm        |
| Box size                       | L03           |
| Polarity                       | ETN 0         |
| Terminal Type                  | EN taper post |
| Hold Down                      | B13           |
| Weights (subject of variation) | 19.30 kg      |