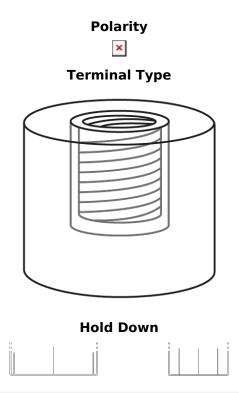

## **Equipment Li-Ion EV3800S/36**

| Part number                    | EV3800S/36    |
|--------------------------------|---------------|
| Technology                     | Li-lon        |
| EAN/GTIN                       | 3661024038010 |
| Voltage                        | 36 V          |
| Capacity                       | 100.0 Ah      |
| Watt hour                      | 3800 Wh       |
| Length                         | 520 mm        |
| Width                          | 269 mm        |
| Height                         | 221 mm        |
| Box size                       | H52           |
| Polarity                       | ETN 4         |
| Terminal Type                  | Female M8     |
| Hold Down                      | В0            |
| Weights (subject of variation) | 35.50 kg      |