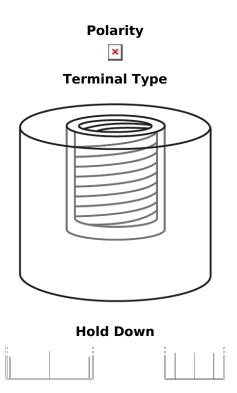

## **Equipment Li-Ion EV2500S**

| Part number                    | EV2500S       |
|--------------------------------|---------------|
| Technology                     | Li-lon        |
| EAN/GTIN                       | 3661024037990 |
| Voltage                        | 12 V          |
| Capacity                       | 200.0 Ah      |
| Watt hour                      | 2500 Wh       |
| Length                         | 485 mm        |
| Width                          | 170 mm        |
| Height                         | 240 mm        |
| Box size                       | F51           |
| Polarity                       | ETN 1         |
| Terminal Type                  | Female M8     |
| Hold Down                      | В0            |
| Weights (subject of variation) | 25.70 kg      |