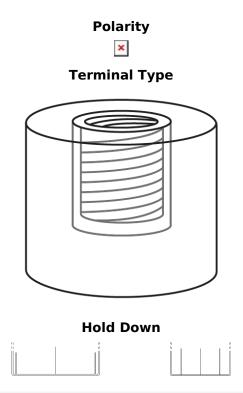

## **Equipment Li-Ion EV1300S/24**

| Part number                    | EV1300S/24    |
|--------------------------------|---------------|
| Technology                     | Li-lon        |
| EAN/GTIN                       | 3661024038003 |
| Voltage                        | 24 V          |
| Capacity                       | 50.0 Ah       |
| Watt hour                      | 1300 Wh       |
| Length                         | 307 mm        |
| Width                          | 170 mm        |
| Height                         | 216 mm        |
| Box size                       | G77           |
| Polarity                       | ETN 1         |
| Terminal Type                  | Female M8     |
| Hold Down                      | В0            |
| Weights (subject of variation) | 12.00 kg      |