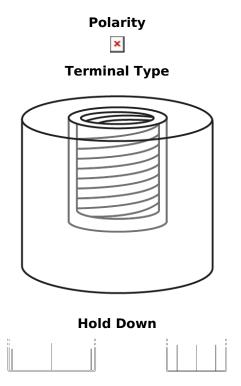

## **Equipment Li-Ion EV1300S**

| Part number                    | EV1300S       |
|--------------------------------|---------------|
| Technology                     | Li-lon        |
| EAN/GTIN                       | 3661024037983 |
| Voltage                        | 12 V          |
| Capacity                       | 100.0 Ah      |
| Watt hour                      | 1300 Wh       |
| Length                         | 308 mm        |
| Width                          | 168 mm        |
| Height                         | 211 mm        |
| Box size                       | D31           |
| Polarity                       | ETN 1         |
| Terminal Type                  | Female M8     |
| Hold Down                      | В0            |
| Weights (subject of variation) | 12.10 kg      |