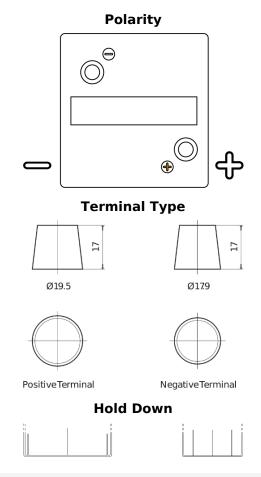

## Vintage EU80-6

| <b>.</b>                       | E1100 C       |
|--------------------------------|---------------|
| Part number                    | EU80-6        |
| Technology                     | Flooded       |
| EAN/GTIN                       | 3661024036160 |
| Voltage                        | 6 V           |
| Capacity                       | 80.0 Ah       |
| CCA                            | 600 A         |
| Length                         | 158 mm        |
| Width                          | 165 mm        |
| Height                         | 220 mm        |
| Box size                       | M02           |
| Polarity                       | ETN 0         |
| Terminal Type                  | EN taper post |
| Hold Down                      | В0            |
| Weights (subject of variation) | 11.00 kg      |