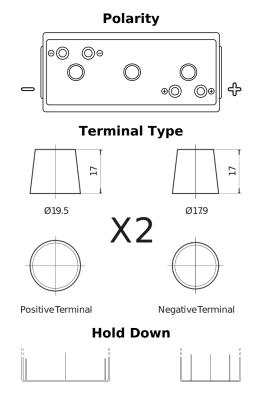

## Vintage EU200-6

| Part number                    | EU200-6             |
|--------------------------------|---------------------|
| Technology                     | Flooded             |
| EAN/GTIN                       | 3661024036139       |
| Voltage                        | 6 V                 |
| Capacity                       | 200.0 Ah            |
| CCA                            | 1150 A              |
| Length                         | 398 mm              |
| Width                          | 174 mm              |
| Height                         | 234 mm              |
| Box size                       | M06                 |
| Polarity                       | ETN 0               |
| Terminal Type                  | Twin EN taper posts |
| Hold Down                      | В0                  |
| Weights (subject of variation) | 27.80 kg            |