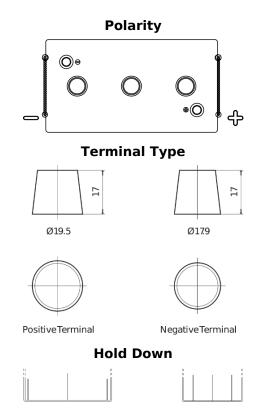

## Vintage EU165-6

| Part number                    | EU165-6       |
|--------------------------------|---------------|
| Technology                     | Flooded       |
| EAN/GTIN                       | 3661024036146 |
| Voltage                        | 6 V           |
| Capacity                       | 165.0 Ah      |
| CCA                            | 900 A         |
| Length                         | 330 mm        |
| Width                          | 174 mm        |
| Height                         | 234 mm        |
| Box size                       | M05           |
| Polarity                       | ETN 0         |
| Terminal Type                  | EN taper post |
| Hold Down                      | В0            |
| Weights (subject of variation) | 25.00 kg      |