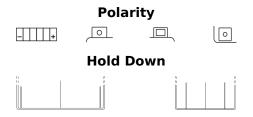

## **AGM MC (Dry) ETZ7-BS**

| Part number                    | ETZ7-BS       |
|--------------------------------|---------------|
| Technology                     | AGM           |
| EAN/GTIN                       | 3661024033749 |
| Voltage                        | 12 V          |
| Capacity                       | 6.0 Ah        |
| CCA                            | 100 A         |
| Length                         | 115 mm        |
| Width                          | 70 mm         |
| Height                         | 105 mm        |
| Box size                       | C36           |
| Polarity                       | ETN 0         |
| Terminal Type                  | M04           |
| Hold Down                      | В0            |
| Weights (subject of variation) | 2.20 kg       |