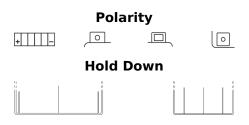

## AGM MC (Dry) ETX7A-BS

| Part number                    | ETX7A-BS      |
|--------------------------------|---------------|
| Technology                     | AGM           |
| EAN/GTIN                       | 3661024033817 |
| Voltage                        | 12 V          |
| Capacity                       | 6.0 Ah        |
| CCA                            | 90 A          |
| Length                         | 150 mm        |
| Width                          | 90 mm         |
| Height                         | 95 mm         |
| Box size                       | C53           |
| Polarity                       | ETN 1         |
| Terminal Type                  | M04           |
| Hold Down                      | B0            |
| Weights (subject of variation) | 2.50 kg       |