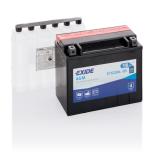

## **AGM MC (Dry) ETX20HL-BS**

| Part number                    | ETX20HL-BS    |
|--------------------------------|---------------|
| Technology                     | AGM           |
| EAN/GTIN                       | 3661024033886 |
| Voltage                        | 12 V          |
| Capacity                       | 18.0 Ah       |
| CCA                            | 270 A         |
| Length                         | 175 mm        |
| Width                          | 90 mm         |
| Height                         | 155 mm        |
| Box size                       | C61           |
| Polarity                       | ETN 0         |
| Terminal Type                  | M04           |
| Hold Down                      | В0            |
| Weights (subject of variation) | 6.10 kg       |