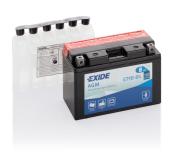

## **AGM MC (Dry) ET9B-BS**

| Part number                    | ET9B-BS       |
|--------------------------------|---------------|
| Technology                     | AGM           |
| EAN/GTIN                       | 3661024033916 |
| Voltage                        | 12 V          |
| Capacity                       | 8.0 Ah        |
| CCA                            | 110 A         |
| Length                         | 150 mm        |
| Width                          | 70 mm         |
| Height                         | 105 mm        |
| Box size                       | C73           |
| Polarity                       | ETN 1         |
| Terminal Type                  | M04           |
| Hold Down                      | В0            |
| Weights (subject of variation) | 2.90 kg       |