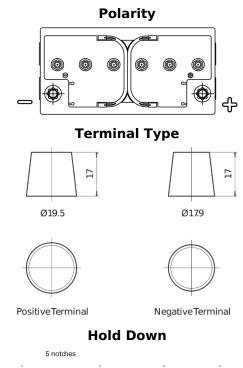

## **Equipment ET650**

| Part number                    | ET650         |
|--------------------------------|---------------|
| Technology                     | Flooded       |
| EAN/GTIN                       | 3661024035927 |
| Voltage                        | 12 V          |
| Capacity                       | 100.0 Ah      |
| Watt hour                      | 650 Wh        |
| Length                         | 353 mm        |
| Width                          | 175 mm        |
| Height                         | 190 mm        |
| Box size                       | L05           |
| Polarity                       | ETN 0         |
| Terminal Type                  | EN taper post |
| Hold Down                      | B13           |
| Weights (subject of variation) | 26.50 kg      |