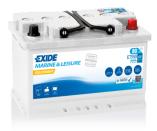

## **Equipment ET550**

| Part number         | ET550         | Polarity                            |
|---------------------|---------------|-------------------------------------|
| Technology          | Flooded       |                                     |
| EAN/GTIN            | 3661024036344 |                                     |
| Voltage             | 12 V          |                                     |
| Capacity            | 80.0 Ah       |                                     |
| Watt hour           | 550 Wh        |                                     |
| Length              | 278 mm        | Terminal Type                       |
| Width               | 175 mm        |                                     |
| Height              | 190 mm        |                                     |
| Box size            | L03           |                                     |
| Polarity            | ETN 0         | Ø19.5 Ø179                          |
| Terminal Type       | EN taper post |                                     |
| Hold Down           | B13           |                                     |
| Weights (subject of | 20.70 kg      |                                     |
| variation)          |               | Positive Terminal Negative Terminal |
|                     |               | Hold Down                           |
|                     |               | 5 notches                           |
|                     |               |                                     |