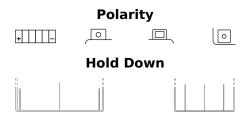

## AGM MC (Dry) ET14B-BS

| Part number                    | ET14B-BS      |
|--------------------------------|---------------|
| Technology                     | AGM           |
| EAN/GTIN                       | 3661024033930 |
| Voltage                        | 12 V          |
| Capacity                       | 12.0 Ah       |
| CCA                            | 190 A         |
| Length                         | 150 mm        |
| Width                          | 70 mm         |
| Height                         | 145 mm        |
| Box size                       | C75           |
| Polarity                       | ETN 1         |
| Terminal Type                  | M04           |
| Hold Down                      | В0            |
| Weights (subject of variation) | 4.10 kg       |