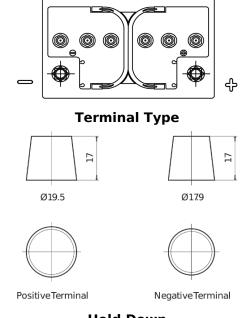

## **Equipment GEL ES650**

| Part number                    | ES650         |
|--------------------------------|---------------|
| Technology                     | GEL           |
| EAN/GTIN                       | 3661024035842 |
| Voltage                        | 12 V          |
| Capacity                       | 56.0 Ah       |
| Watt hour                      | 650 Wh        |
| Length                         | 278 mm        |
| Width                          | 175 mm        |
| Height                         | 190 mm        |
| Box size                       | L03           |
| Polarity                       | ETN 0         |
| Terminal Type                  | EN taper post |
| Hold Down                      | B13           |
| Weights (subject of variation) | 20.80 kg      |

**Polarity** 

## **Hold Down**

Design, features and specifications are subject to change without notice. We disclaim any representation or warranty, express or implied, concerning the data or recommendations, and in no event shall be liable for any loss or damage claimed to have arisen as a result. Some products may not be available in your local market.