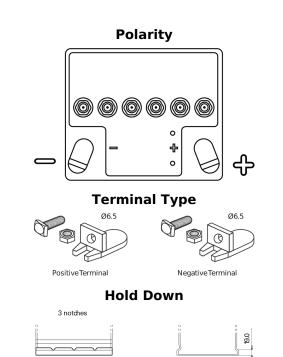

## **Equipment GEL ES450**

| Part number                    | ES450            |
|--------------------------------|------------------|
| Technology                     | GEL              |
| EAN/GTIN                       | 3661024035859    |
| Voltage                        | 12 V             |
| Capacity                       | 40.0 Ah          |
| Watt hour                      | 450 Wh           |
| Length                         | 207 mm           |
| Width                          | 175 mm           |
| Height                         | 175 mm           |
| Box size                       | LB1              |
| Polarity                       | ETN 0            |
| Terminal Type                  | EN full Ford lug |
| Hold Down                      | B4               |
| Weights (subject of variation) | 14.20 kg         |