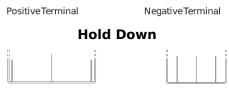

## **Equipment GEL ES1200**

| Part number                    | ES1200        |
|--------------------------------|---------------|
| Technology                     | GEL           |
| EAN/GTIN                       | 3661024035798 |
| Voltage                        | 12 V          |
| Capacity                       | 110.0 Ah      |
| Watt hour                      | 1200 Wh       |
| Length                         | 284 mm        |
| Width                          | 267 mm        |
| Height                         | 226 mm        |
| Box size                       | D07           |
| Polarity                       | ETN 2         |
| Terminal Type                  | EN taper post |
| Hold Down                      | В0            |
| Weights (subject of variation) | 37.50 kg      |