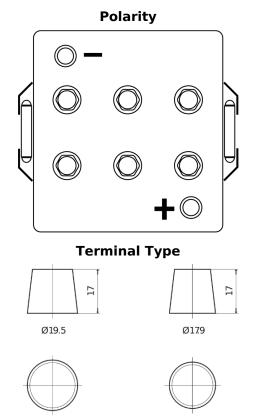

## **Equipment GEL ES1200**

| Part number                    | ES1200        |
|--------------------------------|---------------|
| Technology                     | GEL           |
| EAN/GTIN                       | 3661024035798 |
| Voltage                        | 12 V          |
| Capacity                       | 110.0 Ah      |
| Watt hour                      | 1200 Wh       |
| Length                         | 284 mm        |
| Width                          | 267 mm        |
| Height                         | 226 mm        |
| Box size                       | D07           |
| Polarity                       | ETN 2         |
| Terminal Type                  | EN taper post |
| Hold Down                      | В0            |
| Weights (subject of variation) | 37.50 kg      |