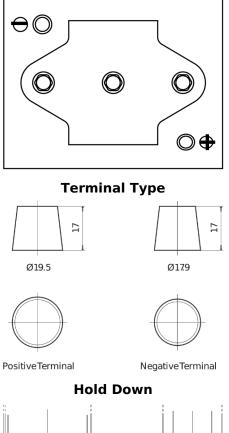

## **Equipment GEL ES1000-6**

| Part number                    | ES1000-6      |
|--------------------------------|---------------|
| Technology                     | GEL           |
| EAN/GTIN                       | 3661024035811 |
| Voltage                        | 6 V           |
| Capacity                       | 195.0 Ah      |
| Watt hour                      | 1000 Wh       |
| Length                         | 244 mm        |
| Width                          | 190 mm        |
| Height                         | 275 mm        |
| Box size                       | GC2           |
| Polarity                       | ETN 0         |
| Terminal Type                  | EN taper post |
| Hold Down                      | B0            |
| Weights (subject of variation) | 28.00 kg      |