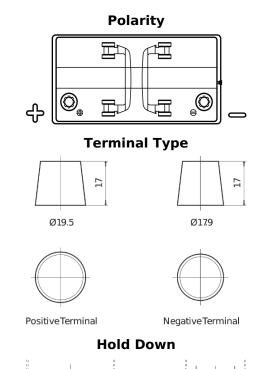

## **Dual ER600**

| Part number                    | ER600         |
|--------------------------------|---------------|
| Technology                     | Flooded       |
| EAN/GTIN                       | 3661024037969 |
| Voltage                        | 12 V          |
| Capacity                       | 120.0 Ah      |
| CCA                            | 800 A         |
| Length                         | 349 mm        |
| Width                          | 175 mm        |
| Height                         | 285 mm        |
| Box size                       | D03           |
| Polarity                       | ETN 1         |
| Terminal Type                  | EN taper post |
| Hold Down                      | B0            |
| Weights (subject of variation) | 31.40 kg      |