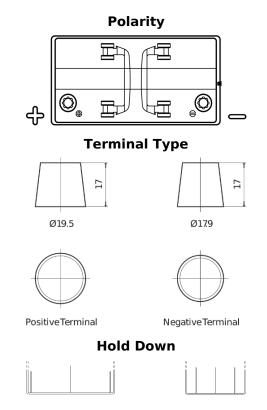

## **Dual ER550**

| Part number                    | ER550         |
|--------------------------------|---------------|
| Technology                     | Flooded       |
| EAN/GTIN                       | 3661024035989 |
| Voltage                        | 12 V          |
| Capacity                       | 115.0 Ah      |
| CCA                            | 760 A         |
| Watt hour                      | 550 Wh        |
| Length                         | 349 mm        |
| Width                          | 175 mm        |
| Height                         | 235 mm        |
| Box size                       | D02           |
| Polarity                       | ETN 1         |
| Terminal Type                  | EN taper post |
| Hold Down                      | В0            |
| Weights (subject of variation) | 27.80 kg      |