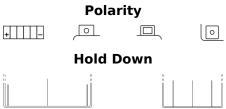

## AGM Ready AGM12-9

| Part number                    | AGM12-9       |   |
|--------------------------------|---------------|---|
| Technology                     | AGM           | + |
| EAN/GTIN                       | 3661024033978 |   |
| Voltage                        | 12 V          |   |
| Capacity                       | 9.0 Ah        |   |
| CCA                            | 120 A         |   |
| Length                         | 135 mm        |   |
| Width                          | 75 mm         |   |
| Height                         | 140 mm        |   |
| Box size                       | C43           |   |
| Polarity                       | ETN 1         |   |
| Terminal Type                  | M04           |   |
| Hold Down                      | B0            |   |
| Weights (subject of variation) | 3.20 kg       |   |
|                                |               |   |