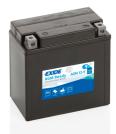

## AGM Ready AGM12-9

| Part number                    | AGM12-9       |   |
|--------------------------------|---------------|---|
| Technology                     | AGM           | + |
| EAN/GTIN                       | 3661024033978 |   |
| Voltage                        | 12 V          |   |
| Capacity                       | 9.0 Ah        |   |
| CCA                            | 120 A         |   |
| Length                         | 135 mm        |   |
| Width                          | 75 mm         |   |
| Height                         | 140 mm        |   |
| Box size                       | C43           |   |
| Polarity                       | ETN 1         |   |
| Terminal Type                  | M04           |   |
| Hold Down                      | B0            |   |
| Weights (subject of variation) | 3.20 kg       |   |
|                                |               |   |