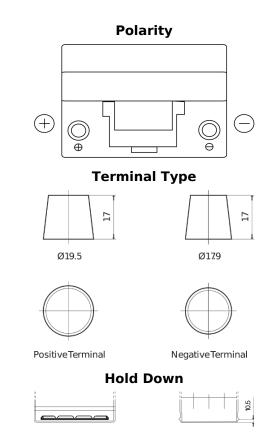

## **Dual ER450**

| Part number                    | ER450         |
|--------------------------------|---------------|
| Technology                     | Flooded       |
| EAN/GTIN                       | 3661024035996 |
| Voltage                        | 12 V          |
| Capacity                       | 95.0 Ah       |
| CCA                            | 650 A         |
| Watt hour                      | 450 Wh        |
| Length                         | 306 mm        |
| Width                          | 173 mm        |
| Height                         | 222 mm        |
| Box size                       | D31           |
| Polarity                       | ETN 1         |
| Terminal Type                  | EN taper post |
| Hold Down                      | Korean B1     |
| Weights (subject of variation) | 21.70 kg      |