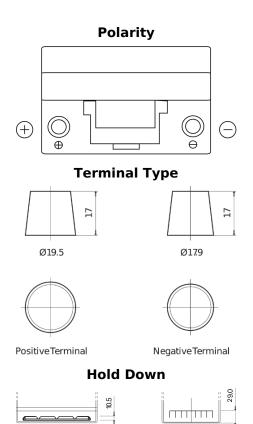

## Dual ER350

| MARINE & LEISURE |       |
|------------------|-------|
|                  | ~ ~ ~ |

| Part number                    | ER350         |
|--------------------------------|---------------|
| Technology                     | Flooded       |
| EAN/GTIN                       | 3661024036009 |
| Voltage                        | 12 V          |
| Capacity                       | 80.0 Ah       |
| CCA                            | 510 A         |
| Watt hour                      | 350 Wh        |
| Length                         | 270 mm        |
| Width                          | 173 mm        |
| Height                         | 222 mm        |
| Box size                       | D26           |
| Polarity                       | ETN 1         |
| Terminal Type                  | EN taper post |
| Hold Down                      | Korean B1+B6  |
| Weights (subject of variation) | 17.40 kg      |
|                                |               |