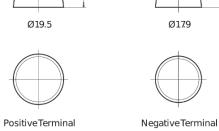

| Part number                    | EQ800         |
|--------------------------------|---------------|
| Technology                     | AGM           |
| EAN/GTIN                       | 3661024037464 |
| Voltage                        | 12 V          |
| Capacity                       | 95.0 Ah       |
| Watt hour                      | 800 Wh        |
| Length                         | 353 mm        |
| Width                          | 175 mm        |
| Height                         | 190 mm        |
| Box size                       | L05           |
| Polarity                       | ETN 0         |
| Terminal Type                  | EN taper post |
| Hold Down                      | B13           |
| Weights (subject of variation) | 26.10 kg      |

## Polarity Terminal Type Ø19.5



## **Hold Down**



Design, features and specifications are subject to change without notice. We disclaim any representation or warranty, express or implied, concerning the data or recommendations, and in no event shall be liable for any loss or damage claimed to have arisen as a result. Some products may not be available in your local market.