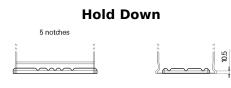

## **Equipment AGM EQ600**

| Part number                    | EQ600         |
|--------------------------------|---------------|
| Technology                     | AGM           |
| EAN/GTIN                       | 3661024037457 |
| Voltage                        | 12 V          |
| Capacity                       | 70.0 Ah       |
| Watt hour                      | 600 Wh        |
| Length                         | 278 mm        |
| Width                          | 175 mm        |
| Height                         | 190 mm        |
| Box size                       | L03           |
| Polarity                       | ETN 0         |
| Terminal Type                  | EN taper post |
| Hold Down                      | B13           |
| Weights (subject of variation) | 20.60 kg      |