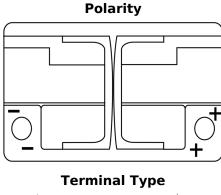

## **Equipment AGM EQ600**

| Part number                    | EQ600         |
|--------------------------------|---------------|
| Technology                     | AGM           |
| EAN/GTIN                       | 3661024037457 |
| Voltage                        | 12 V          |
| Capacity                       | 70.0 Ah       |
| Watt hour                      | 600 Wh        |
| Length                         | 278 mm        |
| Width                          | 175 mm        |
| Height                         | 190 mm        |
| Box size                       | L03           |
| Polarity                       | ETN 0         |
| Terminal Type                  | EN taper post |
| Hold Down                      | B13           |
| Weights (subject of variation) | 20.60 kg      |