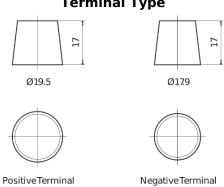

## **Equipment AGM EQ600**

| Part number                    | EQ600         |
|--------------------------------|---------------|
| Technology                     | AGM           |
| EAN/GTIN                       | 3661024037457 |
| Voltage                        | 12 V          |
| Capacity                       | 70.0 Ah       |
| Watt hour                      | 600 Wh        |
| Length                         | 278 mm        |
| Width                          | 175 mm        |
| Height                         | 190 mm        |
| Box size                       | L03           |
| Polarity                       | ETN 0         |
| Terminal Type                  | EN taper post |
| Hold Down                      | B13           |
| Weights (subject of variation) | 20.60 kg      |