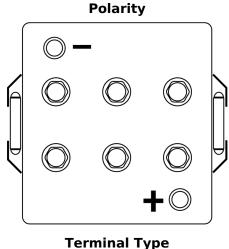

## **Equipment AGM EQ1000**

| Part number                    | EQ1000        |
|--------------------------------|---------------|
| Technology                     | AGM           |
| EAN/GTIN                       | 3661024037471 |
| Voltage                        | 12 V          |
| Capacity                       | 120.0 Ah      |
| Watt hour                      | 1000 Wh       |
| Length                         | 286 mm        |
| Width                          | 269 mm        |
| Height                         | 230 mm        |
| Box size                       | D07           |
| Polarity                       | ETN 2         |
| Terminal Type                  | EN taper post |
| Hold Down                      | В0            |
| Weights (subject of variation) | 40.00 kg      |

## Terminal Type Ø19.5 Ø179 Positive Terminal Negative Terminal

Hold Down

Design, features and specifications are subject to change without notice. We disclaim any representation or warranty, express or implied, concerning the data or recommendations, and in no event shall be liable for any loss or damage claimed to have arisen as a result. Some products may not be available in your local market.