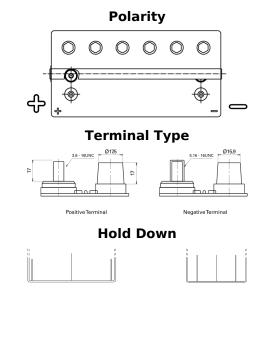

## **Dual AGM EP900**

| Part number                    | EP900             |
|--------------------------------|-------------------|
| Technology                     | AGM               |
| EAN/GTIN                       | 3661024035965     |
| Voltage                        | 12 V              |
| Capacity                       | 100.0 Ah          |
| CCA                            | 800 A             |
| Watt hour                      | 900 Wh            |
| Length                         | 330 mm            |
| Width                          | 173 mm            |
| Height                         | 240 mm            |
| Box size                       | G31               |
| Polarity                       | ETN 1             |
| Terminal Type                  | SAE M 3/8"- 5/16" |
|                                | taper&stud        |
| Hold Down                      | В0                |
| Weights (subject of variation) | 31.00 kg          |