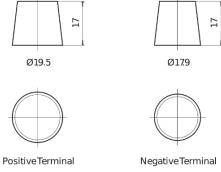

|
|--------------------------------|---------------|
| Technology                     | AGM           |
| EAN/GTIN                       | 3661024036535 |
| Voltage                        | 12 V          |
| Capacity                       | 95.0 Ah       |
| CCA                            | 850 A         |
| Watt hour                      | 800 Wh        |
| Length                         | 353 mm        |
| Width                          | 175 mm        |
| Height                         | 190 mm        |
| Box size                       | L05           |
| Polarity                       | ETN 0         |
| Terminal Type                  | EN taper post |
| Hold Down                      | B13           |
| Weights (subject of variation) | 26.10 kg      |

## Polarity Terminal Type



## **Hold Down**



Design, features and specifications are subject to change without notice. We disclaim any representation or warranty, express or implied, concerning the data or recommendations, and in no event shall be liable for any loss or damage claimed to have arisen as a result. Some products may not be available in your local market.