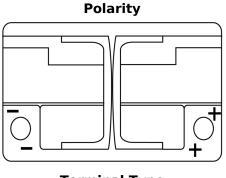

## **Dual AGM EP600**

| Part number                    | EP600         |
|--------------------------------|---------------|
| Technology                     | AGM           |
| EAN/GTIN                       | 3661024036528 |
| Voltage                        | 12 V          |
| Capacity                       | 70.0 Ah       |
| CCA                            | 760 A         |
| Watt hour                      | 600 Wh        |
| Length                         | 278 mm        |
| Width                          | 175 mm        |
| Height                         | 190 mm        |
| Box size                       | L03           |
| Polarity                       | ETN 0         |
| Terminal Type                  | EN taper post |
| Hold Down                      | B13           |
| Weights (subject of variation) | 20.60 kg      |

## Terminal Type Ø19.5 Ø179