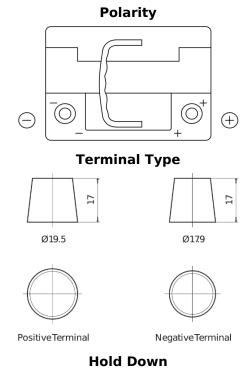

## **Dual AGM EP500**

| Part number                    | EP500         |
|--------------------------------|---------------|
| Technology                     | AGM           |
| EAN/GTIN                       | 3661024036511 |
| Voltage                        | 12 V          |
| Capacity                       | 60.0 Ah       |
| CCA                            | 680 A         |
| Length                         | 242 mm        |
| Width                          | 175 mm        |
| Height                         | 190 mm        |
| Box size                       | L02           |
| Polarity                       | ETN 0         |
| Terminal Type                  | EN taper post |
| Hold Down                      | B13           |
| Weights (subject of variation) | 17.90 kg      |