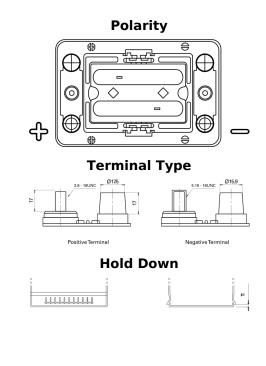

## **Dual AGM EP450**

| Part number                    | EP450             |
|--------------------------------|-------------------|
| Technology                     | AGM               |
| EAN/GTIN                       | 3661024035972     |
| Voltage                        | 12 V              |
| Capacity                       | 50.0 Ah           |
| CCA                            | 750 A             |
| Watt hour                      | 450 Wh            |
| Length                         | 260 mm            |
| Width                          | 173 mm            |
| Height                         | 206 mm            |
| Box size                       | G34               |
| Polarity                       | ETN 1             |
| Terminal Type                  | SAE M 3/8"- 5/16" |
|                                | taper&stud        |
| Hold Down                      | B7                |
| Weights (subject of variation) | 18.60 kg          |