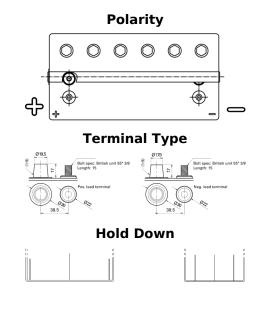

## **Start AGM EM960**

| Part number                    | EM960                 |
|--------------------------------|-----------------------|
| Technology                     | AGM                   |
| EAN/GTIN                       | 3661024036016         |
| Voltage                        | 12 V                  |
| Capacity                       | 100.0 Ah              |
| CCA                            | 800 A                 |
| MCA                            | 960                   |
| Length                         | 330 mm                |
| Width                          | 173 mm                |
| Height                         | 240 mm                |
| Box size                       | G31                   |
| Polarity                       | ETN 1                 |
| Terminal Type                  | SAE M 3/8" taper&stud |
| Hold Down                      | В0                    |
| Weights (subject of variation) | 31.00 kg              |