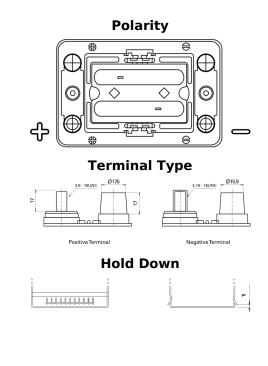

## Start AGM EM1000

| Part number                    | EM1000            |
|--------------------------------|-------------------|
| Technology                     | AGM               |
| EAN/GTIN                       | 3661024036023     |
| Voltage                        | 12 V              |
| Capacity                       | 50.0 Ah           |
| CCA                            | 800 A             |
| MCA                            | 1000              |
| Length                         | 260 mm            |
| Width                          | 173 mm            |
| Height                         | 206 mm            |
| Box size                       | G34               |
| Polarity                       | ETN 1             |
| Terminal Type                  | SAE M 3/8"- 5/16" |
|                                | taper&stud        |
| Hold Down                      | B7                |
| Weights (subject of variation) | 17.90 kg          |