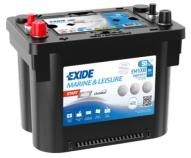

## Start AGM EM1000

| Part number                    | EM1000            |
|--------------------------------|-------------------|
| Technology                     | AGM               |
| EAN/GTIN                       | 3661024036023     |
| Voltage                        | 12 V              |
| Capacity                       | 50.0 Ah           |
| CCA                            | 800 A             |
| MCA                            | 1000              |
| Length                         | 260 mm            |
| Width                          | 173 mm            |
| Height                         | 206 mm            |
| Box size                       | G34               |
| Polarity                       | ETN 1             |
| Terminal Type                  | SAE M 3/8"- 5/16" |
|                                | taper&stud        |
| Hold Down                      | B7                |
| Weights (subject of variation) | 17.90 kg          |