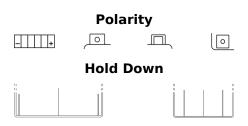

## **Li-Ion ELTZ7S**

| Part number                    | ELTZ7S        |
|--------------------------------|---------------|
| Technology                     | Li-Ion        |
| EAN/GTIN                       | 3661024036788 |
| Voltage                        | 12 V          |
| Capacity                       | 2.4 Ah        |
| CCA                            | 150 A         |
| Watt hour                      | 29 Wh         |
| Length                         | 115 mm        |
| Width                          | 70 mm         |
| Height                         | 85 mm         |
| Box size                       | C35           |
| Polarity                       | ETN 0         |
| Terminal Type                  | M12           |
| Hold Down                      | В0            |
| Weights (subject of variation) | 0.60 kg       |
|                                |               |