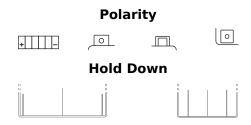

## **Li-Ion ELTZ14S**

| Part number                    | ELTZ14S       |
|--------------------------------|---------------|
| Technology                     | Li-lon        |
| EAN/GTIN                       | 3661024036825 |
| Voltage                        | 12 V          |
| Capacity                       | 5.0 Ah        |
| CCA                            | 290 A         |
| Watt hour                      | 60 Wh         |
| Length                         | 150 mm        |
| Width                          | 90 mm         |
| Height                         | 95 mm         |
| Box size                       | C53           |
| Polarity                       | ETN 1         |
| Terminal Type                  | M12           |
| Hold Down                      | В0            |
| Weights (subject of variation) | 1.00 kg       |