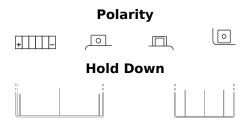

## **Li-Ion ELTX9**

| Part number                    | ELTX9         |
|--------------------------------|---------------|
| Technology                     | Li-lon        |
| EAN/GTIN                       | 3661024036771 |
| Voltage                        | 12 V          |
| Capacity                       | 3.0 Ah        |
| CCA                            | 180 A         |
| Watt hour                      | 36 Wh         |
| Length                         | 150 mm        |
| Width                          | 90 mm         |
| Height                         | 105 mm        |
| Box size                       | C54           |
| Polarity                       | ETN 1         |
| Terminal Type                  | M12           |
| Hold Down                      | В0            |
| Weights (subject of variation) | 0.70 kg       |