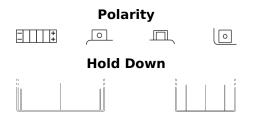

## Li-Ion ELTX20H

| Part number                    | ELTX20H               |
|--------------------------------|-----------------------|
| Technology                     | Li-lon                |
| EAN/GTIN                       | 3661024036856         |
| Voltage                        | 12 V                  |
| Capacity                       | 7.0 Ah                |
| CCA                            | 380 A                 |
| Watt hour                      | 84 Wh                 |
| Length                         | 175 mm                |
| Width                          | 90 mm                 |
| Height                         | 130 mm                |
| Box size                       | C77                   |
| Polarity                       | ETN 1                 |
| Terminal Type                  | M12 (Squad Terminals) |
| Hold Down                      | В0                    |
| Weights (subject of variation) | 1.30 kg               |