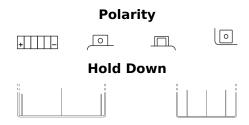

## Li-Ion ELT9B

| Part number                    | ELT9B         |
|--------------------------------|---------------|
| Technology                     | Li-lon        |
| EAN/GTIN                       | 3661024036849 |
| Voltage                        | 12 V          |
| Capacity                       | 3.0 Ah        |
| CCA                            | 190 A         |
| Watt hour                      | 36 Wh         |
| Length                         | 150 mm        |
| Width                          | 65 mm         |
| Height                         | 95 mm         |
| Box size                       | C50           |
| Polarity                       | ETN 1         |
| Terminal Type                  | M12           |
| Hold Down                      | В0            |
| Weights (subject of variation) | 0.70 kg       |