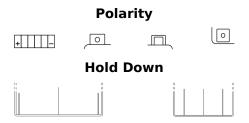

## Li-Ion ELT12B

| Part number                    | ELT12B        |
|--------------------------------|---------------|
| Technology                     | Li-lon        |
| EAN/GTIN                       | 3661024036818 |
| Voltage                        | 12 V          |
| Capacity                       | 5.0 Ah        |
| CCA                            | 260 A         |
| Watt hour                      | 60 Wh         |
| Length                         | 150 mm        |
| Width                          | 70 mm         |
| Height                         | 130 mm        |
| Box size                       | C51           |
| Polarity                       | ETN 1         |
| Terminal Type                  | M12           |
| Hold Down                      | В0            |
| Weights (subject of variation) | 0.90 kg       |