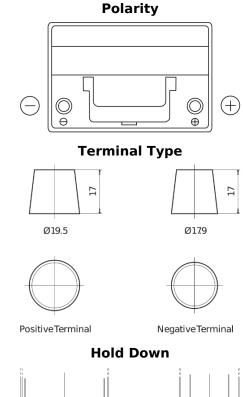

## **EFB EL754**

| Part number                    | EL754         |
|--------------------------------|---------------|
| Technology                     | EFB           |
| EAN/GTIN                       | 3661024037631 |
| Voltage                        | 12 V          |
| Capacity                       | 75.0 Ah       |
| CCA                            | 750 A         |
| Length                         | 260 mm        |
| Width                          | 173 mm        |
| Height                         | 222 mm        |
| Box size                       | D26           |
| Polarity                       | ETN 0         |
| Terminal Type                  | EN taper post |
| Hold Down                      | В0            |
| Weights (subject of variation) | 19.00 kg      |