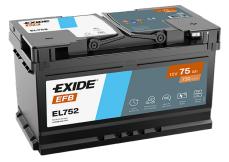

## **EFB EL752**

| Part number                    | EL752         |
|--------------------------------|---------------|
| Technology                     | EFB           |
| EAN/GTIN                       | 3661024036559 |
| Voltage                        | 12 V          |
| Capacity                       | 75.0 Ah       |
| CCA                            | 730 A         |
| Length                         | 315 mm        |
| Width                          | 175 mm        |
| Height                         | 175 mm        |
| Box size                       | LB4           |
| Polarity                       | ETN 0         |
| Terminal Type                  | EN taper post |
| Hold Down                      | B13           |
| Weights (subject of variation) | 18.60 kg      |