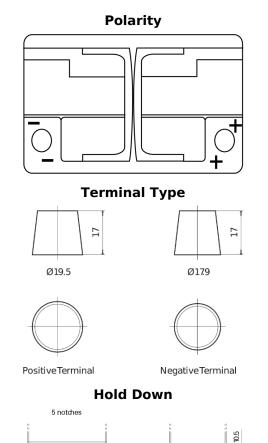

## **Batteries for Cars**

EFB EL700

| Part number                    | EL700         |
|--------------------------------|---------------|
| Technology                     | EFB           |
| EAN/GTIN                       | 3661024035699 |
| Voltage                        | 12 V          |
| Capacity                       | 70.0 Ah       |
| CCA                            | 760 A         |
| Length                         | 278 mm        |
| Width                          | 175 mm        |
| Height                         | 190 mm        |
| Box size                       | L03           |
| Polarity                       | ETN 0         |
| Terminal Type                  | EN taper post |
| Hold Down                      | B13           |
| Weights (subject of variation) | 19.30 kg      |
|                                |               |