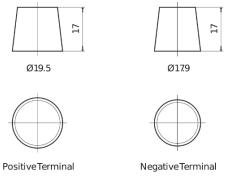

| Part number                    | EL652         |
|--------------------------------|---------------|
| Technology                     | EFB           |
| EAN/GTIN                       | 3661024036542 |
| Voltage                        | 12 V          |
| Capacity                       | 65.0 Ah       |
| CCA                            | 650 A         |
| Length                         | 278 mm        |
| Width                          | 175 mm        |
| Height                         | 175 mm        |
| Box size                       | LB3           |
| Polarity                       | ETN 0         |
| Terminal Type                  | EN taper post |
| Hold Down                      | B13           |
| Weights (subject of variation) | 16.20 kg      |

## Polarity Terminal Type



## **Hold Down**



Design, features and specifications are subject to change without notice. We disclaim any representation or warranty, express or implied, concerning the data or recommendations, and in no event shall be liable for any loss or damage claimed to have arisen as a result. Some products may not be available in your local market.