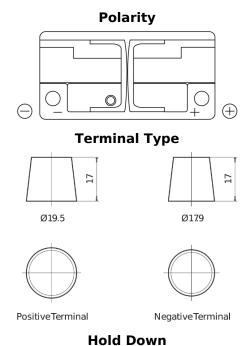

## **Batteries for Cars**

**EFB EL1050** 

| Part number                    | EL1050        |
|--------------------------------|---------------|
| Technology                     | EFB           |
| EAN/GTIN                       | 3661024037327 |
| Voltage                        | 12 V          |
| Capacity                       | 105.0 Ah      |
| CCA                            | 950 A         |
| Length                         | 392 mm        |
| Width                          | 175 mm        |
| Height                         | 190 mm        |
| Box size                       | L06           |
| Polarity                       | ETN 0         |
| Terminal Type                  | EN taper post |
| Hold Down                      | B13           |
| Weights (subject of variation) | 27.20 kg      |
| - ,                            |               |