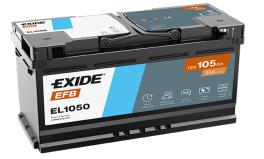

## **Batteries for Cars**

**EFB EL1050** 

| Part number                    | EL1050        |
|--------------------------------|---------------|
| Technology                     | EFB           |
| EAN/GTIN                       | 3661024037327 |
| Voltage                        | 12 V          |
| Capacity                       | 105.0 Ah      |
| CCA                            | 950 A         |
| Length                         | 392 mm        |
| Width                          | 175 mm        |
| Height                         | 190 mm        |
| Box size                       | L06           |
| Polarity                       | ETN 0         |
| Terminal Type                  | EN taper post |
| Hold Down                      | B13           |
| Weights (subject of variation) | 27.20 kg      |
| - ,                            |               |