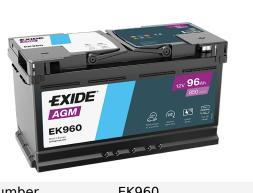

## **Batteries for Cars**

| Part number                    | EK960         |
|--------------------------------|---------------|
| Technology                     | AGM           |
| EAN/GTIN                       | 3661024037921 |
| Voltage                        | 12 V          |
| Capacity                       | 96.0 Ah       |
| CCA                            | 850 A         |
| Length                         | 353 mm        |
| Width                          | 175 mm        |
| Height                         | 190 mm        |
| Box size                       | L05           |
| Polarity                       | ETN 0         |
| Terminal Type                  | EN taper post |
| Hold Down                      | B13           |
| Weights (subject of variation) | 26.10 kg      |
|                                |               |

**AGM EK960**