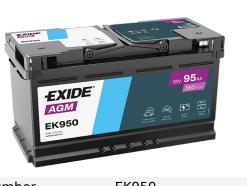

## **Batteries for Cars**

| Part number                    | EK950         |
|--------------------------------|---------------|
| Technology                     | AGM           |
| EAN/GTIN                       | 3661024035743 |
| Voltage                        | 12 V          |
| Capacity                       | 95.0 Ah       |
| CCA                            | 850 A         |
| Length                         | 353 mm        |
| Width                          | 175 mm        |
| Height                         | 190 mm        |
| Box size                       | L05           |
| Polarity                       | ETN 0         |
| Terminal Type                  | EN taper post |
| Hold Down                      | B13           |
| Weights (subject of variation) | 26.10 kg      |
|                                |               |

**AGM EK950**