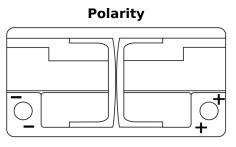

## **Batteries for Cars**

| Part number                    | EK950         |
|--------------------------------|---------------|
| Technology                     | AGM           |
| EAN/GTIN                       | 3661024035743 |
| Voltage                        | 12 V          |
| Capacity                       | 95.0 Ah       |
| CCA                            | 850 A         |
| Length                         | 353 mm        |
| Width                          | 175 mm        |
| Height                         | 190 mm        |
| Box size                       | L05           |
| Polarity                       | ETN 0         |
| Terminal Type                  | EN taper post |
| Hold Down                      | B13           |
| Weights (subject of variation) | 26.10 kg      |
|                                |               |

START STOP MANDATORY FOR START-STOP VEHICLES

**Terminal Type** 

PositiveTerminal

Ø19.5

NegativeTerminal

17

Hold Down

Design, features and specifications are subject to change without notice. We disclaim any representation or warranty, express or implied, concerning the data or recommendations, and in no event shall be liable for any loss or damage claimed to have arisen as a result. Some products may not be available in your local market.