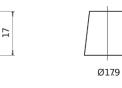

START STOP MANDATORY FOR START-STOP VEHICLES

**Terminal Type** 

PositiveTerminal

Ø19.5

NegativeTerminal

17

Hold Down

Design, features and specifications are subject to change without notice. We disclaim any representation or warranty, express or implied, concerning the data or recommendations, and in no event shall be liable for any loss or damage claimed to have arisen as a result. Some products may not be available in your local market.